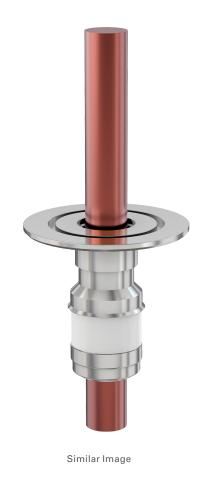

# Power feedthrough NW 50 bigb voltage feedthrough single

NW-50 high voltage feedthrough, single conductor

Part number: HCF-NW-50-1

## NW-50 high voltage feedthrough, single conductor

- 3KVDC Peak
- 600 Amps
- Metal Seal -270°C to 450°C
- Elastomer Seal -20°C to 200°C

| Dimensions (in inches) |        |
|------------------------|--------|
| Dim A                  | 3.85"  |
| Dim B                  | 3.40"  |
| Dim C                  | 0.750" |
| Dim D                  | 1.00"  |
| Dim E                  | 1.00"  |

#### **HCF-NW-50-1**

| Parameters             | Specifications                                   |
|------------------------|--------------------------------------------------|
| Power Feedthrough Type | High Current Feedthrough                         |
| # Conductors           | One                                              |
| Conductor Material     | OFHC Copper                                      |
| Flange Size / Type     | DN 50 ISO-KF                                     |
| Flange Material        | 304 stainless                                    |
| Vacuum Range           | 1 · 10 <sup>-8</sup> mbar to 1 bar (high vacuum) |
| Temperature Range      | -20 °C to 200 °C                                 |
| Voltage Rating         | 8 KV DC                                          |
| Current Rating         | 800 A                                            |
| Weight                 | 2.06 lbs                                         |