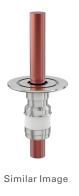

# Power feedthrough NW 50 bigb voltage feedthrough single

NW-50 high voltage feedthrough, single conductor

Part number: HCF-NW-50-1

## NW-50 high voltage feedthrough, single conductor

- 3KVDC Peak
- 600 Amps
- Metal Seal -270°C to 450°C
- Elastomer Seal -20°C to 200°C

| Dimensions (in inches) |        |
|------------------------|--------|
| Dim A                  | 3.85"  |
| Dim B                  | 3.40"  |
| Dim C                  | 0.750" |
| Dim D                  | 1.00"  |
| Dim E                  | 1.00"  |

#### **HCF-NW-50-1**

| Parameters             | Specifications                                   |
|------------------------|--------------------------------------------------|
| Power Feedthrough Type | High Current Feedthrough                         |
| # Conductors           | One                                              |
| Conductor Material     | OFHC Copper                                      |
| Flange Size / Type     | DN 50 ISO-KF                                     |
| Flange Material        | 304 stainless                                    |
| Vacuum Range           | 1 · 10 <sup>-8</sup> mbar to 1 bar (high vacuum) |
| Temperature Range      | -20 °C to 200 °C                                 |
| Voltage Rating         | 8 KV DC                                          |
| Current Rating         | 800 A                                            |
| Weight                 | 2.06 lbs                                         |