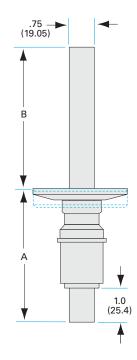

## NW-50 high voltage feedthrough, single conductor

- 3KVDC Peak
- 600 Amps
- Metal Seal -270°C to 450°C
- Elastomer Seal -20°C to 200°C

| Dimensions (in inches) |        |
|------------------------|--------|
| Dim A                  | 3.85"  |
| Dim B                  | 3.40"  |
| Dim C                  | 0.750" |
| Dim D                  | 1.00"  |
| Dim E                  | 1.00"  |